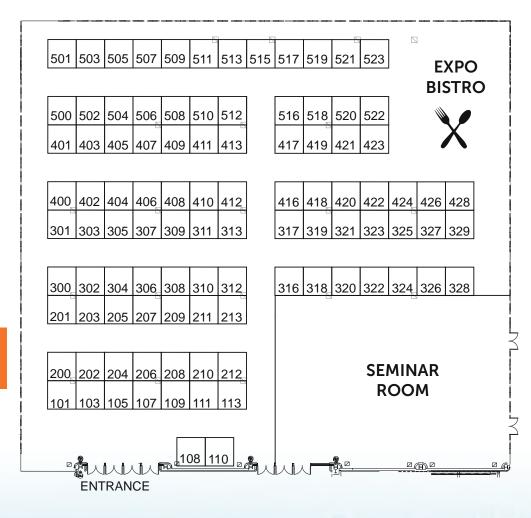

# Orange County Convention Center

Thursday, August 13, 2020

### **Exhibit Space Rates**

\$1090 / 10° booth Add \$100 per corner booth

### **Expo Hours**

Thursday 10:30 am - 3:00 pm

#### Move In

Thursday 7:00 am - 10:00 am

#### **Move Out**

Thursday 3:00 pm - 6:00 pm