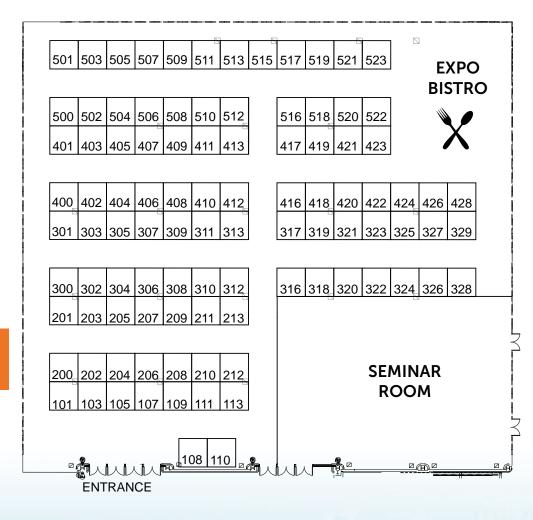

### **Orange County Convention Center**

Tuesday, October 6, 2020

### **Exhibit Space Rates**

\$1090 / 10' booth Add \$100 per corner booth

### **Expo Hours**

10:30 am - 3:00 pm Tuesday

#### Move In

Tuesday 7:00 am - 10:00 am

#### **Move Out**

3:00 pm - 6:00 pm Tuesday